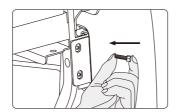

### 4. Installing the Arm Rests

- Find out the coupler plug from the seat frame base respond to the arm rest, go through out the end mid of the seat frame (Figure 1)
- After you finish the step 1, connect each plug according to the remarks on the wire. (Figure 2)

Figure 1

Figure 2

- Insert the plug well which go out from the seat frame base, as well as the air hose. (Figure 3)
- After you insert the plug well, put the wires in to the seat frame base along with the metal tube, then put on the cloth cover, avoid to the air hose folded. (Figure