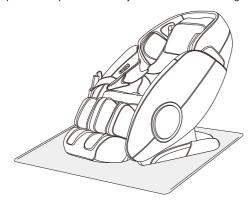

#### 8.Floor Protection

• Put the heavy massage chairs on the wood floor for a may damage the floor, so please place a carpet or other object to avoid this damage.

Caution: Do not move the chairs with its wheels on wood floor, rough ground or in a narrow space. Two people are required to lift the chair. During the lifting period, take the calf rest end sealing plate and backrest cover grooves as the force-bearing point(Please do not lift armrest directly.)