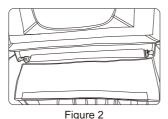

### 4. Installing the Arm Rests

- Find out the coupler plug from the seat frame base respond to the arm rest, go through out the end mid of the seat frame (Figure 1)
- After you finish the step 1, connect each plug according to the remarks on the wire. (Figure 2)

Figure 1

Figure 2

- Insert the plug well which go out from the seat frame base, as well as the air hose. (Figure 3)
- After you insert the plug well, put the wires in to the seat frame base along with the metal tube, then put on the cloth cover, avoid to the air hose folded. (Figure