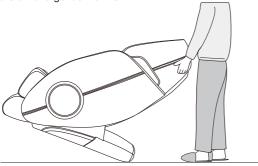

### 9.Method of movement

 Make sure that all wires are far above the ground, tilt the backrest backward to a certain degree (with the gravity center resting on the wheels), push the chair forward or backward with your hands and finally resume the chair to the normal position in a slow and gentle manner.