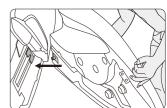

Figure 3

Figure 4

- Hold the armrest front and rear part, make the armrest rear part close to the lower part of the capsule. (Figure 5)
- Insert the lower limited axle on the rear part of the armrest to the lower limited block on the capsule, (Figure 6)

Figure 5

Figure 6

- After the rear part finish, make the front part of the armrest close to the metal tube, and insert the hook on the armrest front part to the seat frame metal tube. (Figure 7)
- Press the armrest downward until it in the right position, then push the front part of the armrest upward, make the hook which on the armrest front part close to the metal tube, swing the armrest gently, check the armrest is it installed well. (Figure 8)