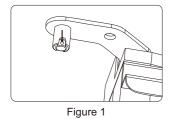

### 4. Installing the Arm Rests

- Find out the coupler plug from the seat frame base respond to the arm rest, go through out the end mid of the seat frame (Figure 1)
- After you finish the step 1, connect each plug according to the remarks on the wire. (Figure 2)

Figure 1

Figure 2

- Insert the plug well which go out from the seat frame base, as well as the air hose. (Figure 3)
- After you insert the plug well, put the wires in to the seat frame base along with the metal tube, then put on the cloth cover, avoid to the air hose folded. (Figure