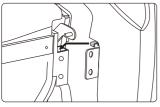

Figure 7

Figure 8

- Unzip the PU cover on the upper arm, across the cross screw from the capsule screw hole with a cross screw driver, and make the capsule and armrest fixed well, then zip up the upper arm PU cover. (Figure 9)
- Align the hole on the metal tube which on the front part of the armrest, tighten the cross screw on the armrest frame with a cross screw driver, finish the installation, and the same steps for the two armrests. (Figure 10)

Figure 9

Figure 10