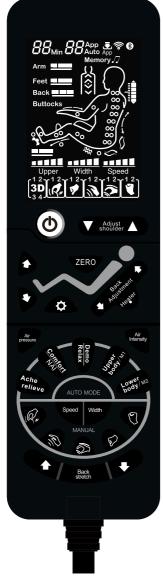

### 2.Start to massage

- 1). Press power button, massage chair automatically reclining, and start massage.
- Automatic shoulder position and massage acupressure point detection, waiting for the completion of testing.
- 3). If there is difference with the massage balls and the actual shoulder position, youcan adjust the up and down button to a suitable position. Shoulder position has 10 grades adjustable. It will run automatic massage if there is no adjustment on shoulder position within 10 seconds

| Button             | Description                                            | Display |
|--------------------|--------------------------------------------------------|---------|
| Adjust             | Move the massage balls upward to a suitable position   |         |
| Adjust<br>shoulder | Move the massage balls downward to a suitable position |         |

- 4) Choose massage function to massage
- Memory function massage
   Press button "Upper body / M1" or "Lower body /M2" for 3 seconds, then enter into memory massage function "M1" or "M2", it will revert to the previous memory massage mode.

| Function          | Button                                                                                                                                                                                                                                                                                                                                                                                                                                                                                                                                                                                                                                                                                                                                                                                                                                                                                                                                                                                                                                                                                                                                                                                                                                                                                                                                                                                                                                                                                                                                                                                                                                                                                                                                                                                                                                                                                                                                                                                                                                                                                                                         | Display |
|-------------------|--------------------------------------------------------------------------------------------------------------------------------------------------------------------------------------------------------------------------------------------------------------------------------------------------------------------------------------------------------------------------------------------------------------------------------------------------------------------------------------------------------------------------------------------------------------------------------------------------------------------------------------------------------------------------------------------------------------------------------------------------------------------------------------------------------------------------------------------------------------------------------------------------------------------------------------------------------------------------------------------------------------------------------------------------------------------------------------------------------------------------------------------------------------------------------------------------------------------------------------------------------------------------------------------------------------------------------------------------------------------------------------------------------------------------------------------------------------------------------------------------------------------------------------------------------------------------------------------------------------------------------------------------------------------------------------------------------------------------------------------------------------------------------------------------------------------------------------------------------------------------------------------------------------------------------------------------------------------------------------------------------------------------------------------------------------------------------------------------------------------------------|---------|
| Memory<br>Massage | Que de la companya della companya della companya de la companya della companya de | Memory  |
|                   | Powe, we                                                                                                                                                                                                                                                                                                                                                                                                                                                                                                                                                                                                                                                                                                                                                                                                                                                                                                                                                                                                                                                                                                                                                                                                                                                                                                                                                                                                                                                                                                                                                                                                                                                                                                                                                                                                                                                                                                                                                                                                                                                                                                                       | Memory  |

# Characterized auto massage

| Function                   | Button            | Feature                                                                         | Display |
|----------------------------|-------------------|---------------------------------------------------------------------------------|---------|
|                            | Ache<br>relieve   | Deeply massage on acupressure points, effectively alleviate pain                | Auto F1 |
| Ob and the land            | Comfort<br>NAI    | Loosen body physique                                                            | Auto F2 |
| Characterized auto massage | Oemo<br>Relax     | Promote blood circulation                                                       |         |
| assags                     | Relax             | Fast to experience all the massage effect (press for 2s, switch to speed press) | Auto F0 |
|                            | Upper<br>body/M1  | Massage focus on upper body                                                     | Auto F4 |
|                            | Lower<br>body/se2 | Massage focus on lower body                                                     | Auto F5 |

# • Upper body manual massage

| Function                | Button     | Adjust Massage Ball            | Display |
|-------------------------|------------|--------------------------------|---------|
|                         | Shiatsu    | Speed And Width                |         |
|                         | Knead&flap | Speed                          |         |
| Technique               | Flap       | Speed And Width                |         |
|                         | Knead      | Speed                          |         |
|                         | Knock      | Speed And Width                |         |
| Speed Speed Width Width |            | Three Grades Speed Adjustable  | Speed   |
|                         |            | Three Grades Widths Adjustable | Width   |

# Method of usage

| Function | Button                         | Description                                              |                        | Display          |
|----------|--------------------------------|----------------------------------------------------------|------------------------|------------------|
|          | Back Stretch                   | Fixed position (fixed spot) massag                       | е                      | [-] но           |
|          | Back Stretch                   | Small area (partial area) massage                        | back and forth         | 尚 H1             |
|          | Overall massage back and forth |                                                          | (Ĵ H2                  |                  |
|          | Back Stretch                   | Jpper back massage back and forth                        |                        | [] нз            |
| Back     | Back Stretch                   | Lower back massage back and forth                        |                        | ∫) <sub>H4</sub> |
| Stretch  | Massage point adjust (in fixed | Massage hand move up                                     |                        |                  |
|          | •                              | spot, partial modes you can adjust the massage position) | Massage hand move down |                  |

### Air pressure function massage

| · ··· p·······················g·· |                  |                                                                     |                                 |
|-----------------------------------|------------------|---------------------------------------------------------------------|---------------------------------|
| Function                          | Button           | Description                                                         | Display                         |
| Air pressure mode                 | Air<br>pressure  | Three air pressure modes (full body, arms and legs ) for lower body | Arm                             |
| Intensity                         | Air<br>Intensity | With three grades adjustable                                        | Arm IIIIIIIII<br>Feet IIIIIIIII |

# Other manual function

| Function                                                                                        | Button                                                                | Description                                                                       | Display  |
|-------------------------------------------------------------------------------------------------|-----------------------------------------------------------------------|-----------------------------------------------------------------------------------|----------|
| Roller                                                                                          | Roller Sole roller: sole roller switch, with 3 speed levels available |                                                                                   | <b>1</b> |
| Heating Far infrared back heating, has warm fit start to work 3 minutes later                   |                                                                       | Far infrared back heating, has warm feeling when it start to work 3 minutes later | Ž        |
| Negative oxygen ions function  Long press for 3 seconds to on/off negative oxygen ions function |                                                                       | 00                                                                                |          |

# • Other manual function

| Function           | Button | Description                                                                                 |
|--------------------|--------|---------------------------------------------------------------------------------------------|
| Calf rise          | D      | Calf rest lifting button, press this button, calf restlifting slowly, stop when release it  |
| and dron           |        | Calf rest decline button, press this button, calf rest decline slowly, stop when release it |
| Backrest rise      | •      | Backrest lifting button, press this button, backrest lifting slowly stop when release it    |
| and drop           | •      | Backrest decline button, press this button, backrest decline slowly, stop when release it   |
| Auto lay down mode | ZERO   | With three modes circulation function, when press the button, turn into auto lay do wnmode. |

#### · Arm rest fast button

| Function           | Button           | Description                                                                                               |
|--------------------|------------------|-----------------------------------------------------------------------------------------------------------|
| On/off             | Ф                | Press this button switch on or off the chair                                                              |
| Linkage<br>move up | بخ               | Press and hold this button to slowly lift the backrest and lower the leg rest. Release the button to stop |
| Zero<br>gravity    | <b>≈</b><br>Zero | Press one time, switch one auto lay down mode, total 3 modes circulation                                  |
|                    |                  | Press and hold this button to slowly lower the backrest and lift the leg rest. Release the button to stop |
| Auto<br>modes      | AUTO             | Press one time, switch one auto massage functionUSB                                                       |
| USB                |                  | USB charger. Can charge your smart device (cell phone)                                                    |