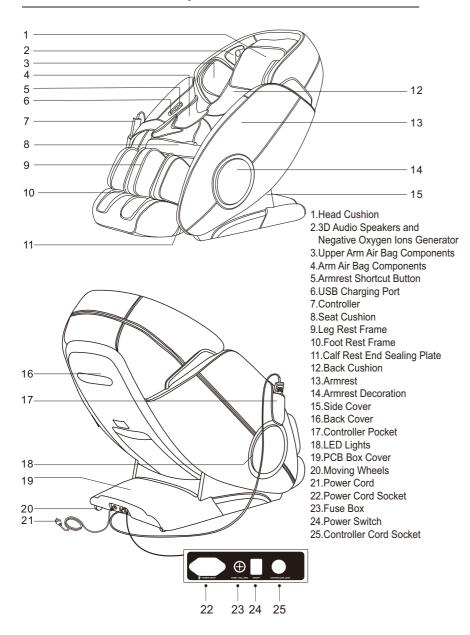

# Name and function of components

### **Function**

- This product is designed with a set of four- wheel driven mechanical massage hands that can move up and down while stretching back and forth.
- Designed with five types emulation massage methods of shiatsu, kneading, tapping, knocking, simultaneous kneading and tapping.
- The shoulder part of the product is designed with an automatic detection and micro adjustment function
- Set with six kinds of characterized auto massage function: ache relieve, comfort, ease, demo, upper body, lower body
- This product is set with 2 memory functions: M1 and M2.
- Manual massage for the upper body with five options: overall, partial area, fixed spot, upper back partial area and lower back partial area massage. With five types emulation massage methods of shiatsu, kneading, tapping, knocking, simultaneous kneading and tapping. Each massage method with three grades of speed adjustable. In state of fixed spot and partial area, the massage hands can move up and down to adjust the massage point accurately. In the state of tapping, shiatsu and knocking, the width between the two kneading balls is adjustable with three grades: wide, medium and narrow.
- Air pressure massage function: full body air pressure massage, arms air pressure massage, (the upper arms are built with 4 air bags and the arms are built with 8 air bags), legs air pressure massage (with 16 air bags), with 3 modes and 3 intensity levels optional.
- Legs designed with roller massage function. At the bottom of foot, two pairs of mastoid rotating massage on toe root; scraping massage on the arch and heel.
- The back heating function uses carbon fiber as an infrared heating source
- The footrest can be extended to suit different leg lengths
- As the back rest reclines down, this product is built to save wall space by making the chair slide forward.
- The calf rest and back rest can be adjusted, and auto lay down mode to better suit the user's preferences.
- L shape back track fitting your body curves, can realize the zero gravity when
- The audio speakers are located on the upper arm area of the product, music can be played by connecting the blue tooth to a smart phone or tablet device.
- Negative oxygen ions generator set on the upper armrest.
- Design with LED light on each side of the armrest.
- With fast button on right armrest, including switch on/off, zero gravity, auto, linkage move.
- · Design with USB charger on right armrest.
- Head Cusion design with two sections and collapsible design (2 levels when folded), customer can use different levels up to their needs. To reduce the massage intensity of neck area. When extend to back area, can reduce the massage intensity of back area. Offer different choices to customer.