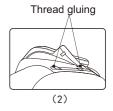

### 6. Head cushions and backrest pad's dismounting and use manual

 Using head cushions can reduce the kneading massage intensity on neck and shoulder, according to your needs to decide whether the head cushions is needed (recommend head cushions). Backrest cushion and backrest connected by zipper (1), head cushions and backrest pad connected by thread gluing (2).