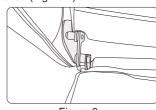

Figure 3

Figure 4

- Hold the armrest front and rear part, make the armrest rear part close to the lower part of the capsule. (Figure 5)
- Insert the lower limited axle on the rear part of the armrest to the lower limited block on the capsule, (Figure 6)