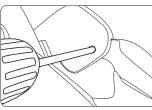

### 4. Installing the Arm Rests

- Find out the coupler plug from the seat frame base respond to the arm rest, go through out the end mid of the seat frame (Figure 1)
- After you finish the step 1, connect each plug according to the remarks on the wire. (Figure 2)

Figure 1

Figure 2

- Insert the plug well which go out from the seat frame base, as well as the air hose. (Figure 3)
- After you insert the plug well, put the wires in to the seat frame base along with the metal tube, then put on the cloth cover, avoid to the air hose folded. (Figure