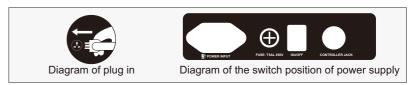

### 1.Switch power supply on

### 3. Turn off power, stop massage

- 1) Press power button during massage progress, all massage function will be stop immediately, the backrest and footrest will return to original position automatically, meanwhile you can set up memory function. After rated working time, all massage functions will be finished, meanwhile you can set up memory function, but backrest and footrest won't return to original position.
- 2) Memory store function: After rated working time or switch off, the hand controller displays "Memory" and glitter, remind the users whether need to store the massage mode before turn off, you can press the memory function buttons "M1" or "M2" as you like, store the massage mode.
- 3) Cut off the power of the whole machine. Figure (Switch power off)

Unplug the power cord