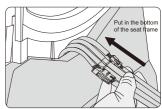

### 5.Calf installation

- Install the rotating shaft in calf fixed axis first, noticed the hole should be aligned, so that the R shape pin assembly (Figure 1)
- After calf is connected with the fixed axis aligned, then insert (Figure 2)

### Method of usage

- Plug R pin, then moved to the other side of the calf, and plug R pin (Figure 3)
- Finished (Figure 4)

Figure 3

Figure 4