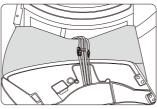

Figure 1

Figure 2

- Insert the plug well which go out from the seat frame base, as well as the air hose. (Figure 3)
- After you insert the plug well, put the wires in to the seat frame base along with the metal tube, then put on the cloth cover, avoid to the air hose folded. (Figure