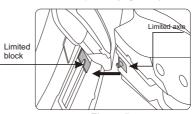

Figure 3

Figure 4

- Hold the armrest front and rear part, make the armrest rear part close to the lower part of the capsule. (Figure 5)
- Insert the lower limited axle on the rear part of the armrest to the lower limited block on the capsule, (Figure 6)