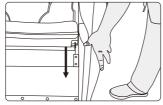

#### 8.Floor Protection

• Put the heavy massage chairs on the wood floor for a may damage the floor, so please place a carpet or other object to avoid this damage.

Caution: Do not move the chairs with its wheels on wood floor, rough ground or in a narrow space. Two people are required to lift the chair. During the lifting period, take the calf rest end sealing plate and backrest cover grooves as the force-bearing point(Please do not lift armrest directly.)

### 9.Method of movement

 Make sure that all wires are far above the ground, tilt the backrest backward to a certain degree (with the gravity center resting on the wheels), push the chair forward or backward with your hands and finally resume the chair to the normal position in a slow and gentle manner.