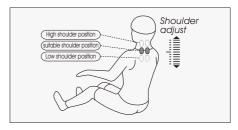

### 2.Start to massage

- 1). Press power button, massage chair automatically reclining, and start massage.
- Automatic shoulder position and massage acupressure point detection, waiting for the completion of testing.
- 3). If there is difference with the massage balls and the actual shoulder position, youcan adjust the up and down button to a suitable position. Shoulder position has 10 grades adjustable. It will run automatic massage if there is no adjustment on shoulder position within 10 seconds

| Button             | Description                                            | Display |
|--------------------|--------------------------------------------------------|---------|
| Adjust             | Move the massage balls upward to a suitable position   |         |
| Adjust<br>shoulder | Move the massage balls downward to a suitable position |         |