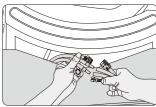

### 4. Installing the Arm Rests

- Find out the coupler plug from the seat frame base respond to the arm rest, go through out the end mid of the seat frame (Figure 1)
- After you finish the step 1, connect each plug according to the remarks on the wire. (Figure 2)

Figure 1

Figure 2

- Insert the plug well which go out from the seat frame base, as well as the air hose. (Figure 3)
- After you insert the plug well, put the wires in to the seat frame base along with the metal tube, then put on the cloth cover, avoid to the air hose folded. (Figure