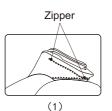

### 6. Head cushions and backrest pad's dismounting and use manual

 Using head cushions can reduce the kneading massage intensity on neck and shoulder, according to your needs to decide whether the head cushions is needed (recommend head cushions). Backrest cushion and backrest connected by zipper (1), head cushions and backrest pad connected by thread gluing (2).