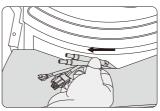

### 4. Installing the Arm Rests

- Find out the coupler plug from the seat frame base respond to the arm rest, go through out the end mid of the seat frame (Figure 1)
- After you finish the step 1, connect each plug according to the remarks on the wire. (Figure 2)

Figure 1

Figure 2

- Insert the plug well which go out from the seat frame base, as well as the air hose. (Figure 3)
- After you insert the plug well, put the wires in to the seat frame base along with the metal tube, then put on the cloth cover, avoid to the air hose folded. (Figure